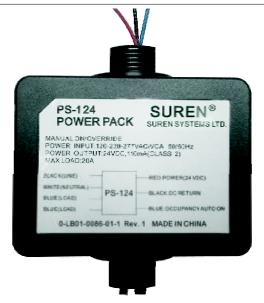

## **Power Input:**

85 - 277 V AC

## **Power Output:**

85 - 277 V AC

#### Maximum Load:

20 A: LED, Ballast, Incandescent

4 A: Electronic Ballast

6 A:Motor

#### Power Supply to the Sensor:

PS-112: 12 V DC, 250 mA max PS-124: 24 V DC, 110 mA max

### **Control Signal Input:**

PS-112:10~15VDC PS-124:18~28VDC