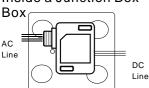

## **Mounting Option:**

Inside a Junction Box

Outside a Junction

Note: A 5cm EMT nipple could be used for the external mount. Ensure the wires are tightly fastened to the connectors and the wiring is not exposed.