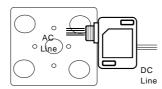

## **Mounting Option:**

Inside a Junction Box

Outside a Junction

Note: A 5cm EMT nipple could be used for the external mount. Ensure the wires are tightly fastened to the connectors and the wiring is not exposed.