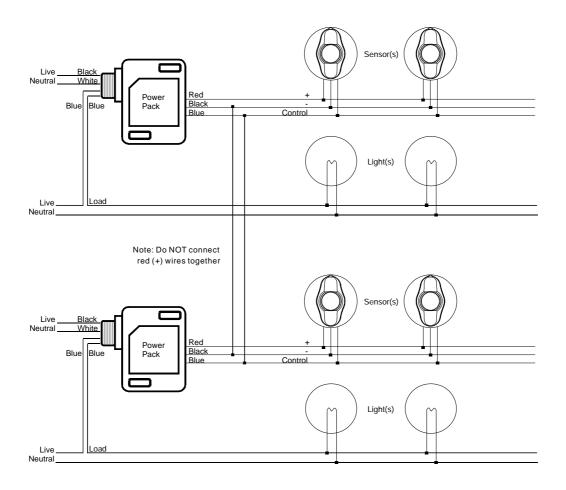

o liability for any personal injury; property damage or other loss based on claim the product failed to give any warning. However, if seller is held liable, whether directly or indirectly, for any loss or damage arising under this limited warranty or otherwise, regardless of cause or origin, seller maximum liability shall not in any case exceed the purchase price of the product, which shall be the complete and exclusive remedy against seller.

This warranty replaces any previous warranties and is the only warranty made by Seller on thi increase or alteration, written or verbal, of the obligations of this Limited Warranty is authorized.

## PS-112 | PS-124

## Installation

# **SUREN**

## Wiring:

One power pack to many sensors and lights



## Many power packs to many sensors and lights