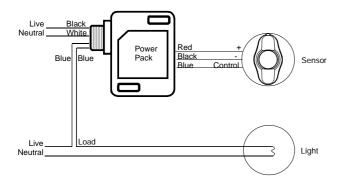

#### Wiring:

One power pack to one sensor and a light

See overleaf for connection of one or more power packs to many sensors and lights.

Specification

#### Power Supply to the Sensor:

PS-112: 12 V DC, 250 mA max PS-124: 24 V DC, 110 mA max

### **Control Signal Input:**

PS-112:10~15VDC PS-124:18~28VDC