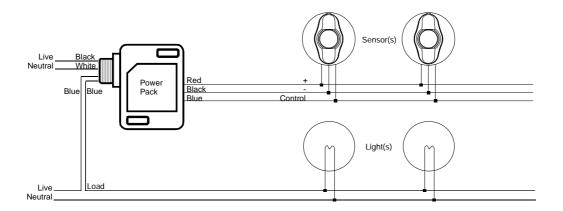

oss as a result

Consequently, seller shall have no liability for any personal injury; property damage or other loss based on claim the product failed to give any warning. However, if seller is held liable, whether directly or indirectly, for any loss or damage arising under this limited warranty or otherwise, regardless of cause or origin, seller maximum liability shall not in any case exceed the purchase price of the product, which shall be the complete and exclusive remedy against seller.

This warranty replaces any previous warranties and is the only warranty made by Seller on thi increase or alteration, written or verbal, of the obligations of this Limited Warranty is authorized.

## PS-112 | PS-124

## Installation

# **SUREN**

## Wiring:

One power pack to many sensors and lights



## Many power packs to many sensors and lights